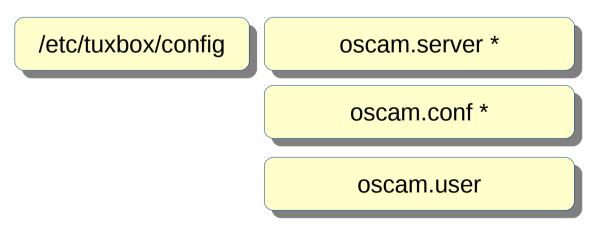

### Multiple Configuration files location:

<sup>\*</sup> These file MUST be minimal present for oscam to work