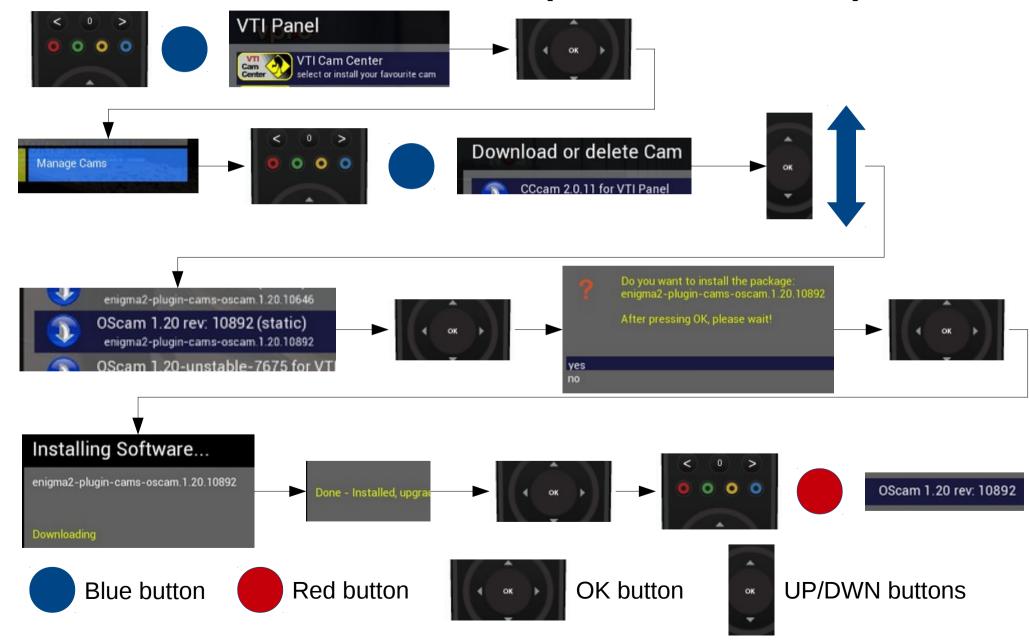

# Install Oscam (Vti 8.2 VU+)

### Installed Oscam files

On the previous page we installed Oscam on a Vti 8.2 enigma2 Satbox.

Files that are now installed are:

- Oscam (bin)
- Oscam (script for start/stop/restart)

There are **no** configuration files installed.

All configuration files must be manual added to the dedicated config folder.

See next slide for more info.