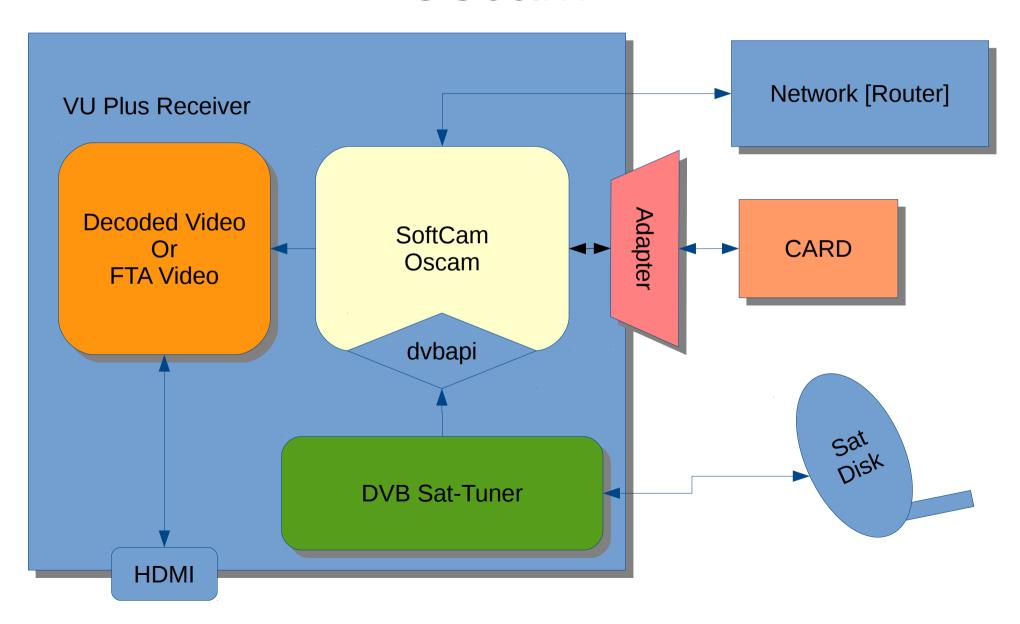

## Oscam

# Install Oscam (Vti 8.2 VU+)

### Installed Oscam files

On the previous page we installed Oscam on a Vti 8.2 enigma2 Satbox.

Files that are now installed are:

- Oscam (bin)
- Oscam (script for start/stop/restart)

There are **no** configuration files installed.

All configuration files must be manual added to the dedicated config folder.

See next slide for more info.