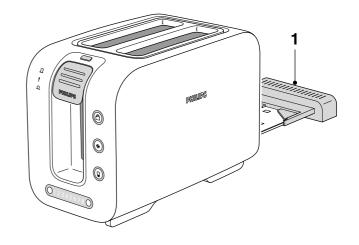

## PARTS LIST

| Pos | Service code   | Description |       |
|-----|----------------|-------------|-------|
| 1   | 9965 000 44053 | Crumb tray  | Black |

Published by Philips Domestic Appliances and Personal Care