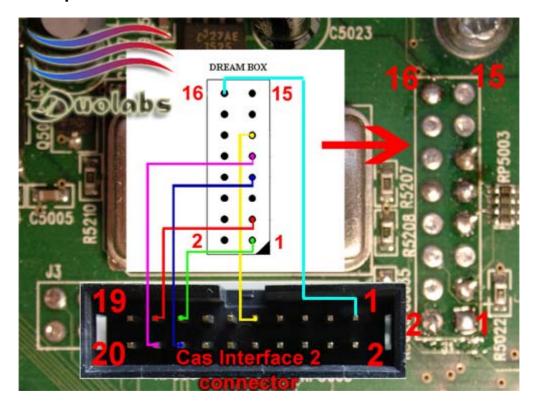

## Cas Interface 2 – Dream Box Connection www.duolabs.com – all rights reserved

Here comes the Dream Box Jtag connection for Cas Interface 2.

**Important: DO NOT CONNECT WIRES LONGER THAN 10 CM!!** 

## **How to Program the corrupted bootloader:**

- 1. Connect the Dreambox following the above schematic. Wires must not be longer than 10 cm!!
- 2. Lauch the latest software version and choose DreamBox Icon.
- 3. When the software it's ready to use press Connect button and then choose the repairing file from your forlder (a good reparing bootloader it's in the folder folder fw/dreambox/DreamBox\_Boot.bin).
- 4. The programming may take about 15 minutes , you will see a countdown during programming.
- 5. If the programming becomes slow it's might be due to the cable's length that must not be more than 10 cm. Try to cut it.