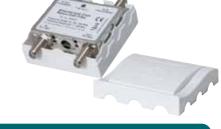

## **Amplifier**

 Make a new flylead and mount it between the TV out on the amplifier and the TV in from amplifier on the return path filter.

 Take the TV out coax cable from the amplifier and mount it to the OUT – TV + EoC on the return path filter.