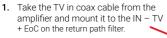

## **Amplifier**

 Make a new flylead and mount it between the TV out on the amplifier and the TV in from amplifier on the return path filter.

 Take the TV out coax cable from the amplifier and mount it to the OUT – TV + EoC on the return path filter.