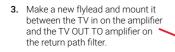

## **Amplifier**

 Make a new flylead and mount it between the TV out on the amplifier and the TV in from amplifier on the return path filter.

 Take the TV out coax cable from the amplifier and mount it to the OUT – TV + EoC on the return path filter.