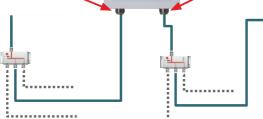

## **Amplifier**

 Make a new flylead and mount it between the TV out on the amplifier and the TV in from amplifier on the return path filter.

 Take the TV out coax cable from the amplifier and mount it to the OUT – TV + EoC on the return path filter.